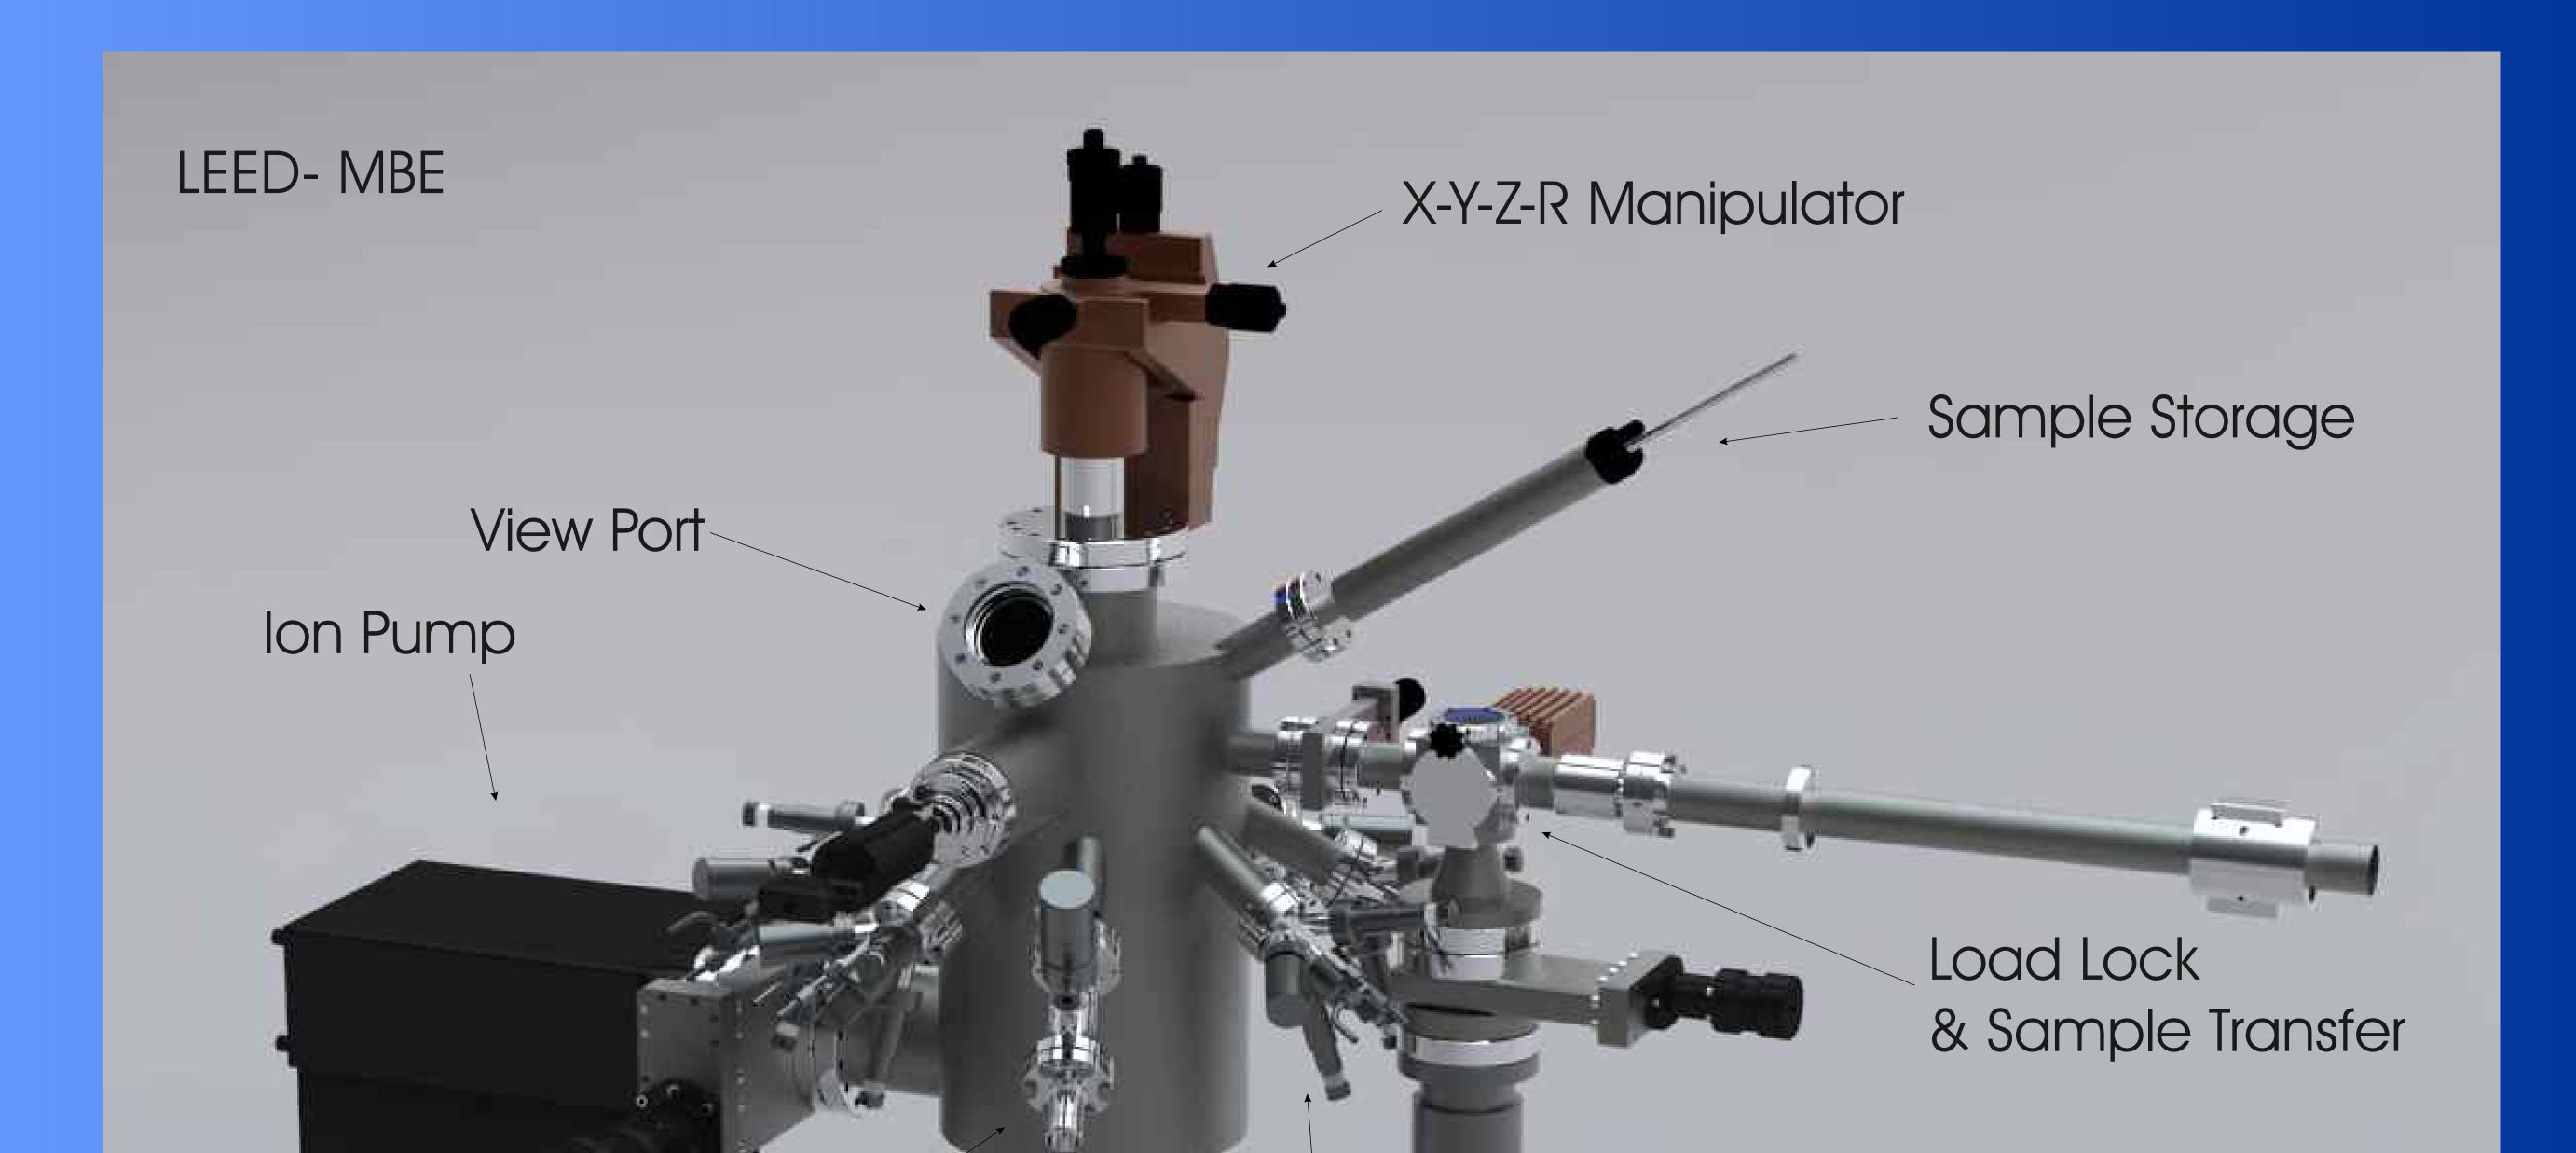

# Sample Preparation and Deposition UHV System Model LEED-MBE250

- LEED (Low Energy Electron Diffraction)

-(AES) Auger Electron Spectroscopy

- Ion Sputter Sample Cleaning

- Thermal Sample Annealing

- (TDS) Thermal Desorption Mass Spectroscopy

## FEATURES:

- Continues LEED structure monitoring during film growth from multiply sources

- Load-lock with transfer arm and sample storage

- Sample transfer compatibility with another systems: XPS, SPM and SEM